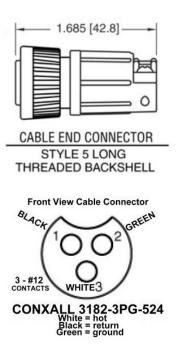

If the Conxall 3182-3PG-524 connector on your LL916 requires replacement, you can either return the speaker to Lubell Labs for replacement (about \$40), or order replacement connector from Lubell Labs (\$19 shipped) and have a local electronics technician install / solder the connector, being careful to follow the pin assignments called out in diagram below. Connector can also be purchased from electronics vendors including Mouser, Digikey, and Allied electronics.