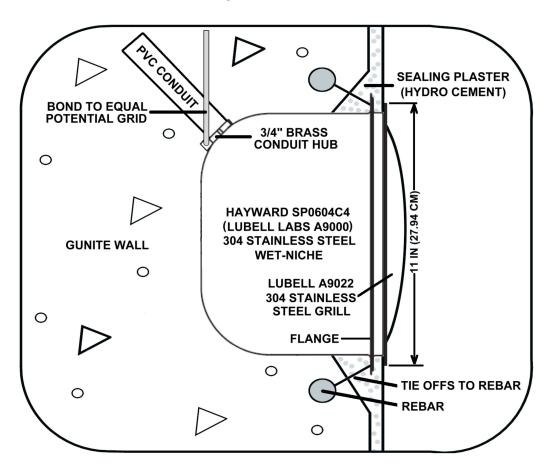

## **LUBELL LABS UW30AR ADAPTER RING & A9022 GRILLE**

Mounts UW30 U/W speaker into Pentair 78210XXX or Hayward SP0604C SS niche only

Includes: One UW30AR SS adapter ring with six  $1/4-28 \times 1/2$ " SS socket set-screws, six  $10-32 \times 1/4$ " SS pan head mach screws, one A9022 SS speaker grille with one  $10-24 \times 3/4$ " SS oval head mach screw. All parts are high quality pool-grade 304L stainless steel. Use UL listed potting compound (such as AquaBond AB-1000) on <u>all</u> threads.

Step 1: Install six 1/4-28 set-screws w/ cup end facing outwards using 1/8" hex wrench.

Step 2: Place ring into bonded & grounded UL listed stainless steel niche only, about 1" from front; tighten screws evenly & firmly.

Step 3: Pull UW30 speaker cable thru conduit to J-box. Seal conduit opening in niche per code as required. Insert speaker and install six 10-32 x ½ machine screws.

Step 4: Install A9022 stainless steel grille, snug screw down but do not overtighten.