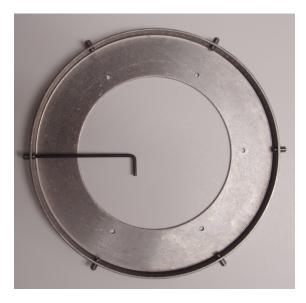

## **LUBELL LABS UW30AR ADAPTER RING & A9022 GRILLE**

Mounts UW30 U/W speaker into Pentair 78210XXX or Hayward SP0604C SS niche only

Includes: One UW30AR SS adapter ring with six  $1/4-28 \times 1/2$ " SS socket set-screws, six  $10-32 \times 1/4$ " SS pan head mach screws, one A9022 SS speaker grille with one  $10-24 \times 3/4$ " SS oval head mach screw. All parts are high quality pool-grade 304L stainless steel. Use UL listed potting compound (such as AquaBond AB-1000) on <u>all</u> threads.

Step 1: Install six 1/4-28 set-screws w/ cup end facing outwards using 1/8" hex wrench.

Step 2: Place ring into bonded & grounded UL listed stainless steel niche only, about 1" from front; tighten screws evenly & firmly.