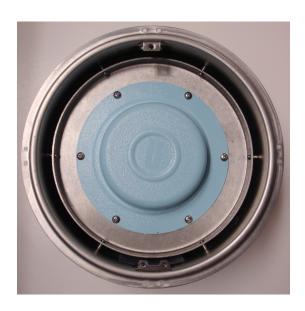

Step 3: Pull UW30 speaker cable thru conduit to J-box. Seal conduit opening in niche per code as required. Insert speaker and install six 10-32 x ½ machine screws.

Step 4: Install A9022 stainless steel grille, snug screw down but do not overtighten.