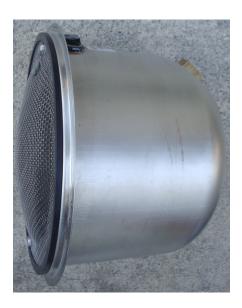

Step 3: Pull UW30 speaker cable thru conduit to J-box. Seal conduit opening in niche per code as required. Insert speaker and install six 10-32 x ½ machine screws.

Step 4: Install A9022 stainless steel grille, snug screw down but do not overtighten.

## A9000 Speaker Niche Placement Detail For Bosch University Sound UW-30 U/W Speaker

Recommended installation depth (per EV / Telex brochure 38109-847 Rev A:

1.2 m (4.0 ft)