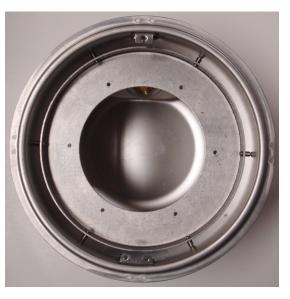

Step 3: Pull UW30 speaker cable thru conduit to J-box. Seal conduit opening in niche per code as required. Insert speaker and install six 10-32 x ½ machine screws.

Step 4: Install A9022 stainless steel grille, snug screw down but do not overtighten.